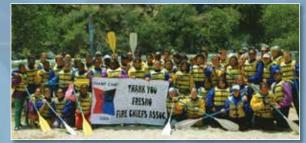

# www.beafirehero.org

Donations to the Fresno Fire Chief's Foundation supports the following programs:

Helmets are Cool Program

Fitness for Firefighters

Firefighters Creating Memories

Champ Camp for Burn Survivors