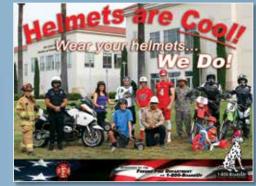

# www.beafirehero.org

Donations to the Fresno Fire Chief's Foundation supports the following programs:

Helmets are Cool Program

Fitness for Firefighters

Firefighters Creating Memories

Champ Camp for Burn Survivors