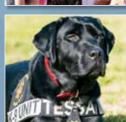

Tessa the Arson Dog

School Safety Program

NOVEMBER 2, 2018

Proceeds support the Fresno Fire Chief's Foundation (FFCF)