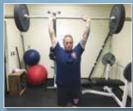

www.beafirehero.org

Follow us on Facebook

Donations to the Fresno Fire Chief's Foundation supports the following programs:

Helmets are Cool Program

Fitness for Firefighters

Firefighters Creating Memories

Champ Camp for Burn Survivors