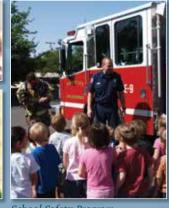

Tessa the Arson Dog

School Safety Program

NOVEMBER 2, 2018

Proceeds support the Fresno Fire Chief's Foundation (FFCF)