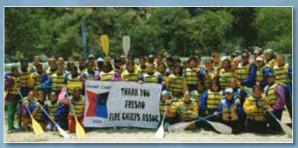

www.beafirehero.org

Follow us on Facebook

Donations to the Fresno Fire Chief's Foundation supports the following programs:

Helmets are Cool Program

Fitness for Firefighters

Firefighters Creating Memories

Champ Camp for Burn Survivors