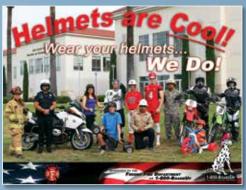

www.beafirehero.org

Follow us on Facebook

Donations to the Fresno Fire Chief's Foundation supports the following programs:

Helmets are Cool Program

Fitness for Firefighters

Firefighters Creating Memories

Champ Camp for Burn Survivors