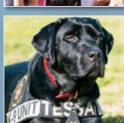

Tessa the Arson Dog

School Safety Program

NOVEMBER 5, 2021

Proceeds support the Fresno Fire Chief's Foundation (FFCF)